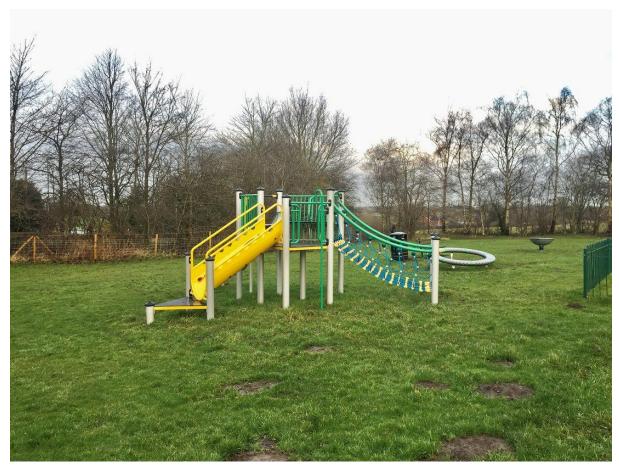

Local Plan                                                | Not applicable at time this was created.   |
| NPPF Criteria                            |                                                                                                                               |                                            |
| Close to the community it serves         | Demonstrably special to local community (beauty, historic significance, recreational value, tranquillity, wildlife, or other) | Local in character and not extensive tract |
| Yes located on the edge of housing.      | Recreational value.                                                                                                           | Yes                                        |

## **Location Plan:**



## Images: