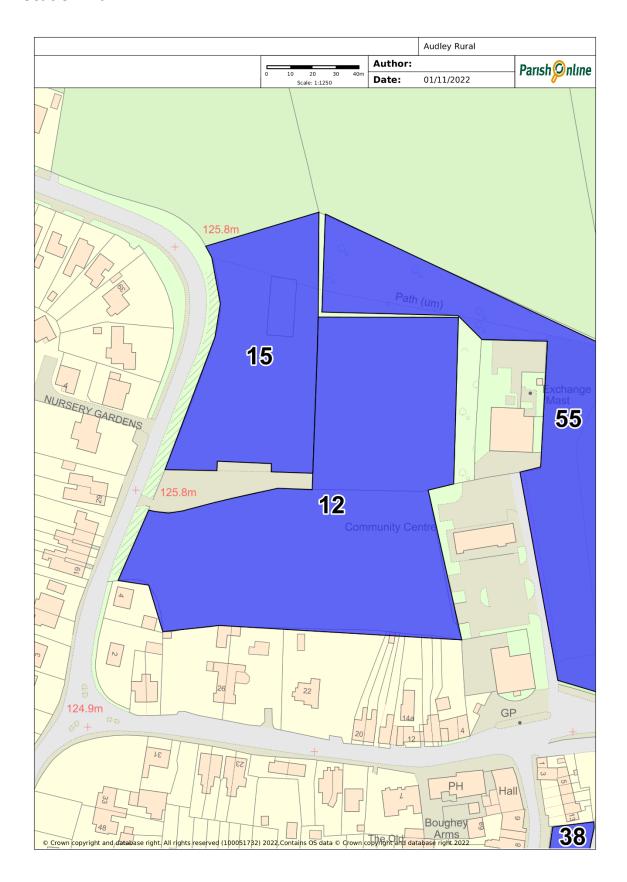

thin the current Local Plan                                                | Not applicable at time this was created.   |
| NPPF Criteria                            |                                                                                                                               |                                            |
| Close to the community it serves         | Demonstrably special to local community (beauty, historic significance, recreational value, tranquillity, wildlife, or other) | Local in character and not extensive tract |
| Yes located on the edge of housing.      | Recreational value.                                                                                                           | Yes                                        |

## **Location Plan:**



## Images: